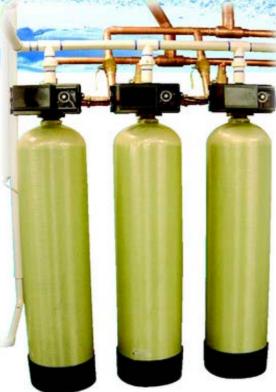

At continuous flow rates all units can drop up to 15 psi.

At peak flow rates all units can drop up to 25 psi.

GoGreen<sup>®</sup> commercial water systems provide you with the ultimate in flexible system design using the best components available. Depending upon your requirements, the system can be configured with one, two or more filtering units -whatever you need.

We use Fleck backwashing heads because they are the best. The filter tank

housing, available in either beige or blue, is inside-coated with industrial epoxy resin for years of dependable, trouble-free service.