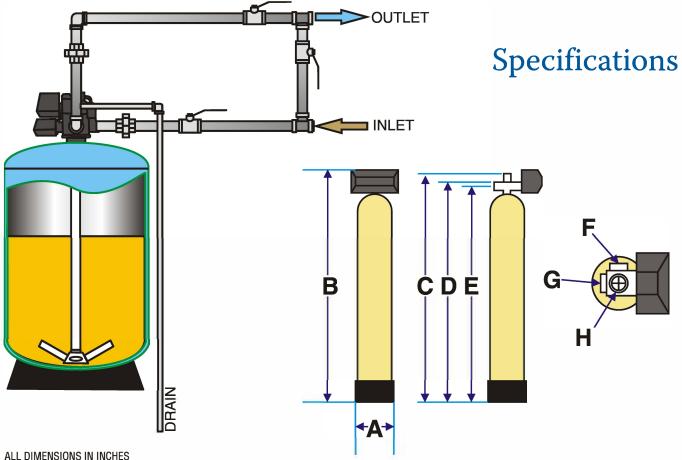

| ALL DIMENSIONS IN | IINCHES |
|-------------------|---------|
|-------------------|---------|

|           |    |        |        |        |         |       |       |     |     |              | System       | Media   |
|-----------|----|--------|--------|--------|---------|-------|-------|-----|-----|--------------|--------------|---------|
| Model No. | Α  | В      | С      | D      | E       | F     | G     | Н   | GPM | Inlet/Outlet | Distribution | Lbs. of |
| WC-1035   | 12 | 59     | 55-3/4 | 54-1/4 | 53-9/16 | Drain | Inlet | 3/4 | 35  | 1            | 1            | 171     |
| WC-1560   | 14 | 71-1/2 | 69     | 67-3/4 | 66-3/4  | Out   | Inlet | 1   | 60  | 1-1/2        | 1-1/2        | 285     |
| WC-2090   | 16 | 75     | 72     | 69-1/2 | 69      | Out   | Inlet | 2   | 90  | 2            | 2            | 456     |
| WC-50115  | 21 | 72     | 69     | 66-1/2 | 66      | Out   | Inlet | 2   | 115 | 2            | 2            | 850     |
| WC-90200  | 24 | 87     | 87     | 77-1/4 | 77-1/4  | Out   | Inlet | 3   | 200 | 3            | 3            | 1150    |